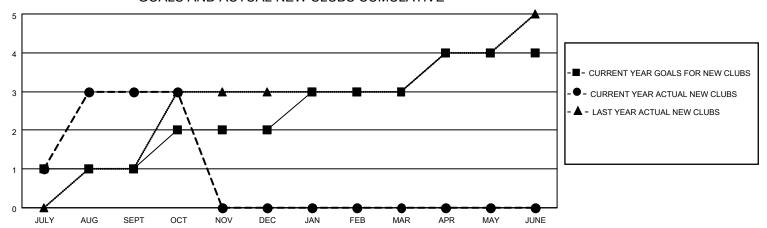

### GOALS AND ACTUAL NEW CLUBS CUMULATIVE

## District 411 C

| Clubs RESULTS FOR 2022-2023 |   |   |   | Members RESULTS FOR 2022-2023 |    |    |    |
|-----------------------------|---|---|---|-------------------------------|----|----|----|
|                             |   |   |   |                               |    |    |    |
| JULY/AUG/SEPT               | 1 | 3 | 0 | JULY/AUG/SEPT                 | 30 | 93 | 29 |
| OCT/NOV/DEC                 | 1 | 0 | 0 | OCT/NOV/DEC                   | 40 | 18 | 3  |
| JAN/FEB/MAR                 | 1 | 0 | 0 | JAN/FEB/MAR                   | 40 | 0  | 0  |
| APR/MAY/JUNE                | 1 | 0 | 0 | APR/MAY/JUNE                  | 40 | 0  | 0  |