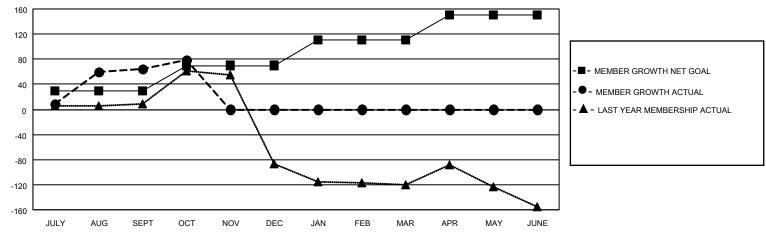

#### GOALS AND ACTUAL MEMBERS CUMULATIVE

| DROPPED CLUBS: 0 |    | 12 CLUBS OF 23 ADDED 1 OR<br>MORE NEW MEMBERS | GENDER DISTRIBUTION                |              |  |
|------------------|----|-----------------------------------------------|------------------------------------|--------------|--|
|                  |    | WORE NEW WEINBERS                             | MALE                               | 352 (56.77%) |  |
|                  |    |                                               | FEMALE                             | 263 (42.42%) |  |
| DROPPED MEMBERS  |    |                                               | NON BINARY                         | 0 (0.00%)    |  |
| BROTT ED MEMBERO |    |                                               | PREFER NOT TO ANSWER               | 5 (0.81%)    |  |
| DECEASED         | 1  |                                               |                                    | (0.0)        |  |
| CLUB CANCELLED   | 0  | CLICK HERE FOR CUMULATIVE                     | TOTAL FAMILY UNIT MEMBERS          | 3 144        |  |
| OTHER            | 31 | MEMBERSHIP DATA                               |                                    |              |  |
| TOTAL            | 32 |                                               | FAMILY MEMBERS PAYING HALF DUES 82 |              |  |
|                  |    |                                               |                                    |              |  |

## District 411 C

| Clubs RESULTS FOR 2022-2023 |   |   |   | Members RESULTS FOR 2022-2023 |    |    |    |
|-----------------------------|---|---|---|-------------------------------|----|----|----|
|                             |   |   |   |                               |    |    |    |
| JULY/AUG/SEPT               | 1 | 3 | 0 | JULY/AUG/SEPT                 | 30 | 93 | 29 |
| OCT/NOV/DEC                 | 1 | 0 | 0 | OCT/NOV/DEC                   | 40 | 18 | 3  |
| JAN/FEB/MAR                 | 1 | 0 | 0 | JAN/FEB/MAR                   | 40 | 0  | 0  |
| APR/MAY/JUNE                | 1 | 0 | 0 | APR/MAY/JUNE                  | 40 | 0  | 0  |